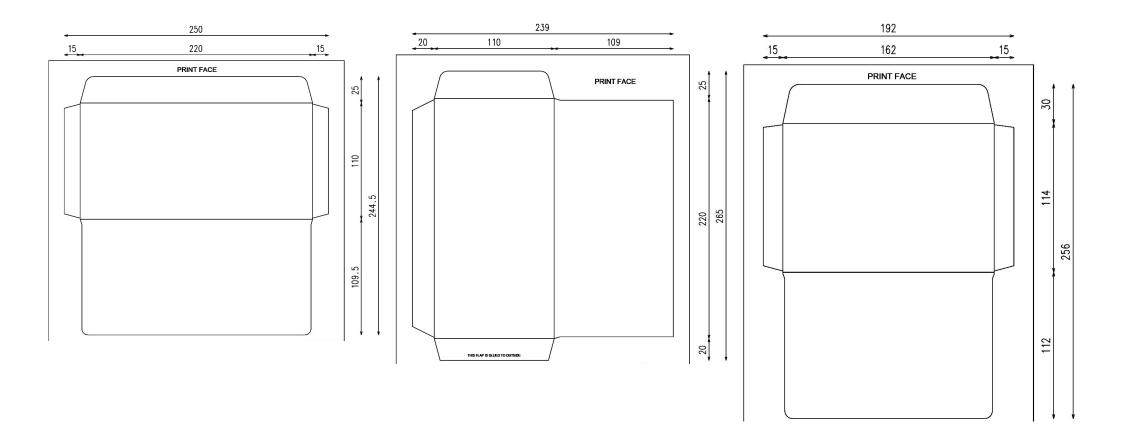

# **C6 WALLET**

Minimum Sheet Size: 280 x 274.50mm Dimensions: 110 x 220mm Suits: A5 Folded Once, A4 Folded into Thirds Minimum Sheet Size: 269 x 295mm Dimensions: 110 x 220mm Suits: A5 Folded Once, A4 Folded into Thirds Minimum Sheet Size: 222 x 286mm Dimensions: 114 x 162mm Suits: A6, A5 Folded Once, A4 Folded in Half Twice

## **C6 POCKET**

Minimum Sheet Size: 277 x 242mm Dimensions: 114 x 162mm Suits: A6, A5 Folded Once, A4 Folded in Half Twice

## **C5 WALLET**

Minimum Sheet Size: 289 x 382mm Dimensions: 162 x 229mm Suits: A5 Unfolded, A4 Folded Once