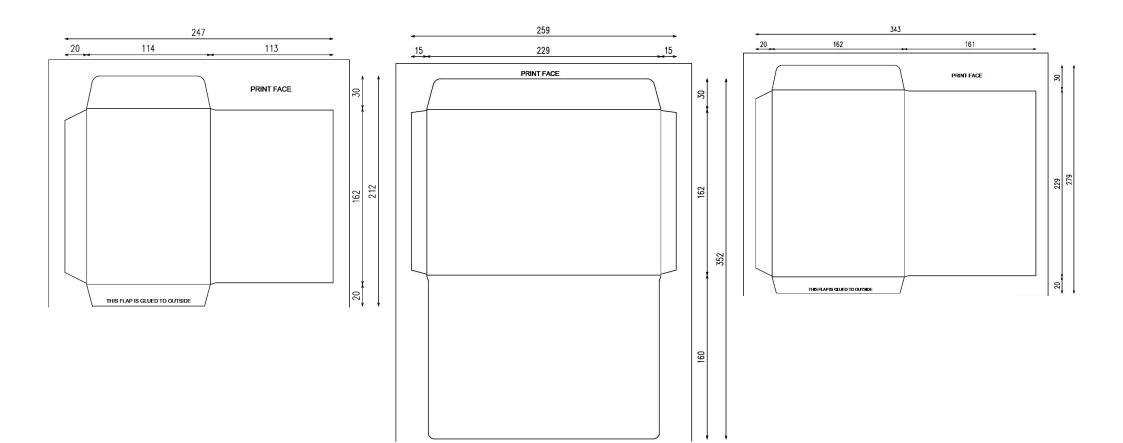

## **C5 WALLET**

Minimum Sheet Size: 289 x 382mm Dimensions: 162 x 229mm Suits: A5 Unfolded, A4 Folded Once

## **C5 POCKET**

Minimum Sheet Size: 373 x 309mm Dimensions: 162 x 229mm Suits: A5 Unfolded, A4 Folded Once

**DIELINE GUIDE** - Envelopes