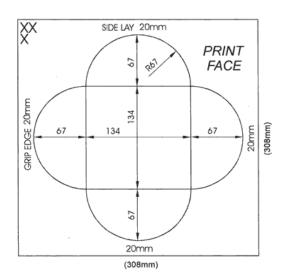

#### PETAL ENVELOPE - 134MM

Minimum Sheet Size: 308 x 308mm Folded Size 134 x 134mm -Cut to Cut 268x 268mm