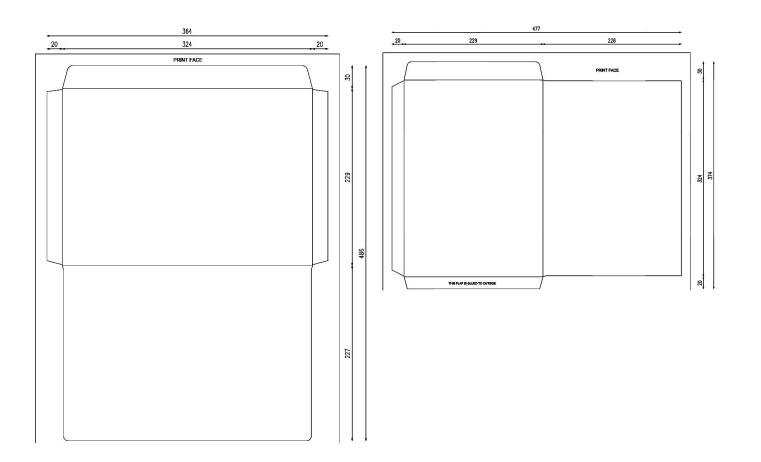

## C4 WALLET

Minimum Sheet Size: 394 x 516mm Dimensions: 229 x 324mm Suits: A4 Unfolded, A3 Folded Once

# C4 POCKET

Minimum Sheet Size: 507 x 404mm Dimensions: 229 x 324mm Suits: A4 Unfolded, A3 Folded Once

**DIELINE GUIDE** - Envelopes