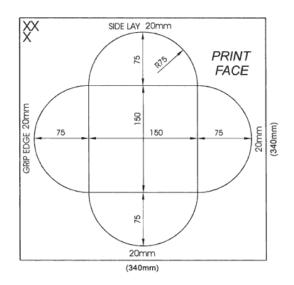

## **PETAL ENVELOPE - 150MM**

Minimum Sheet Size: 340 x 340mm Folded Size 150 x 150mm -Cut to Cut 300x 300mm

**DIELINE GUIDE** - Envelopes